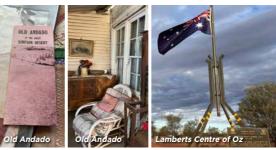

After a sunrise swim with the spring to myself we packed up under lovely sunny blue skies and headed further north. After topping up at Mt. Dare for \$3.09L we had to wait for the RFDS to airlift an unfortunate motorcyclist out, who had been riding at night time, come off and was looking very sore and sorry for himself. The Mt Dare hotel was a temporary hospital for the morning. We went over the NT border and headed Old Andado for Station. unfortunately when we arrived it was disappointing to see the place looking a bit worse for wear compared to our last visit 7 years ago. Last time we visited a 4WD club were there as caretakers, looking after the place and the experience was entirely different compared to this time. It is a shame as this is a unique place that will be sad to see fall further into disrepair

over time. We had originally planned on staying the night, but due to the facilities not entirely working and it was still relatively early, we decided to push on and headed for Lamberts Centre of Australia.