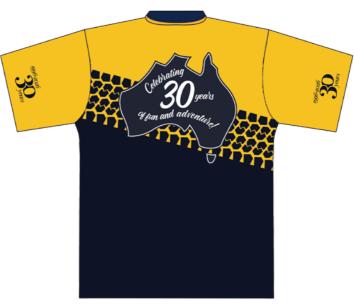

# **30year Anniversary Club Shirts**

# In 2026 MLR will be celebrating our 30 year anniversary.

As per our 20 year anniversary, we will be designing a commemorative shirt to celebrate this milestone.

Each paid membership will receive a shirt as part of their 2026 membership, they will also be available to purchase separately.

With this in mind, we need your creative minds to get designing ready for 2026.

Submitted designs will be shortlisted by the committee and then put to the members to vote for the winning design.

Send your designs to president@mountloftyrangers.com.au or speak to Phil with any questions.