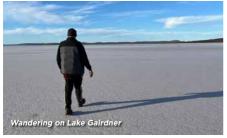

With Nick heading for home, but Paula and I making our way home a bit slower, we said our goodbyes and parted ways. Paula and I spent a stunning, still morning wandering out onto the lake, followed by breakfast, coffee, showers and a casual pack up. We left camp just after 11am and headed for Iron Knob where we aired-up, from there it was on to Melrose for our last night. All in all it was a great trip with plenty of red dust, blue sunny skies, big campfires and lots of stunning outback scenery.