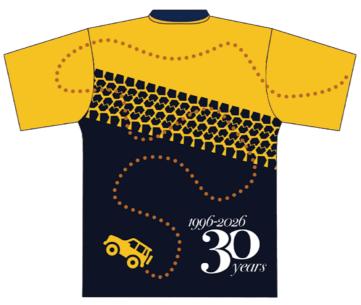

# **30year Anniversary Club Shirts**

# In 2026 MLR will be celebrating our 30 year anniversary.

As per our 20 year anniversary, we will be designing a commemorative shirt to celebrate this milestone.

Each paid membership will receive a shirt as part of their 2026 membership, they will also be available to purchase separately.

With this in mind, we need your creative minds to get designing ready for 2026.

Submitted designs will be shortlisted by the committee and then put to the members to vote for the winning design.

Send your designs to president@mountloftyrangers.com.au or speak to Phil with any questions.