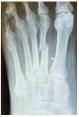

Unfortunately it all came to an abrupt end. We were at Warla Gorge, Mount Elizabeth Station in the Kimberly when Heather stepped on a wobbly rock and fell on Friday 21st June. We both slept overnight in the rooftop tent! It was a better option than sleeping in the car as Heather was able to elevate her foot.

The next day Kevin drove her 280 km to Derby Hospital where X-rays confirmed 3 fractures in Heather's left foot. With a moon boot on and an elbow crutch for support Heather flew back to Adelaide from Broome via Perth on Monday 24th June.

# WAS THIS KEVIN'S HANDIWORK ON HEATHER'S FOOT?