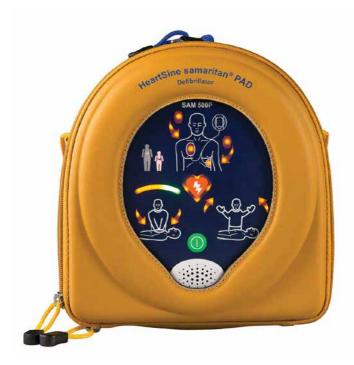

### **Club Defibrillator**

Please remember that the club has a defibrillator that is at the disposal of anyone attending a club trip.

Trip leaders are encouraged to take this on any trips, but it is ultimately available for all club members attending an approved club trip/event.

If you have any questions regarding this please feel free to speak to Phil Simes or any other committee member.