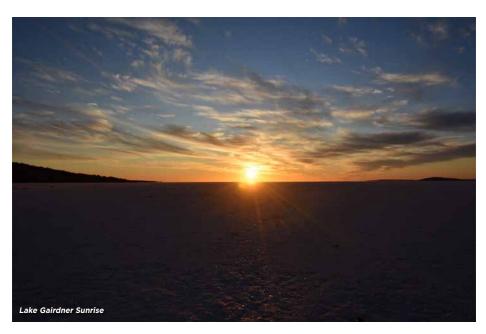

We had a longer day planned today so it was up early, packed and on the road by 8am. We headed into Coober Pedy, re-stocked and then hit the highway south for 250kms. From here we detoured towards Kingoonya and then headed south to the southern end of Lake Gairdner. Having made good time all day we pulled up at 4pm and set-up camp with a nice view of the lake. Nick put his drone up and got some great footage while we got the fire ready to go as there was a cold wind blowing and some warmth was needed. Luckily the wind died down after the sun went down and it was another still night. We could tell it was going to be cold so both campers had the luxury of running their diesel heaters all night and all I can say is thank goodness for them because we woke up to -1° in the morning with anything wet left out now frozen.

With Nick heading for home, but Paula and I making our way home a bit slower, we said our goodbyes and parted ways. Paula and I spent a stunning, still morning wandering out onto the lake, followed by breakfast, coffee, showers and a casual pack up. We left camp just after 11am and headed for Iron Knob where we aired-up, from there it was on to Melrose for our last night. All in all it was a great trip with plenty of red dust, blue sunny skies, big campfires and lots of stunning outback scenery.