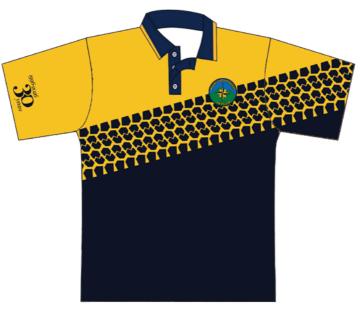

# **30year Anniversary Club Shirts**

# In 2026 MLR will be celebrating our 30 year anniversary.

As per our 20 year anniversary, we will be designing a commemorative shirt to celebrate this milestone.

Each paid membership will receive a shirt as part of their 2026 membership, they will also be available to purchase separately.

With this in mind, we need your creative minds to get designing ready for 2026.

Submitted designs will be shortlisted by the committee and then put to the members to vote for the winning design.

Send your designs to president@mountloftyrangers.com.au or speak to Phil with any questions.