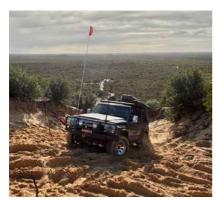

With the rain alluding the well resourced camp, all departed for the White Springs Track heading north again on slippery 'main' road (in 4WD from the start this time). We diverted to a track to the west for a practice climb at a training dune first thing with Gary showing how to get stuck, but also how to self recover. After this experiment the right line at the top was identified with all conquering this first test. Tracks are well sign

posted and I was impressed with the 'way finding' and facilities in this 'free' Victorian state park. Vehicles meandered through green lined sandy tracks with a few spots of water on track, claypans allowing some to get a free car wash, which was fine if you started with a brown vehicle as you ended in one. A single kangaroo was spotted bouncing through the lush green bush, but this was to be a rare encounter with any fauna. Birds were noisy and prolific but illusive to the camera and the untrained eye! On to the big dune to test the skills, also on the big dune all lining up for the standard club photo opportunity.

Five tracks on the big Dune were presented to entice drivers skills. Some made it, others didn't, but lots of fun had. Then a call over the radio....."I think I'm in a spot of trouble". Teetering between tracks was a very tidy 200 series looking very untidy on the track, held from disaster by a bit of sand and bush.