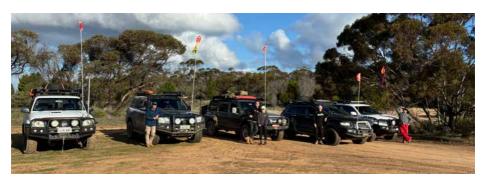

## **Big Desert Trip Report**

### by Jeff Sheridan

We met trip leader, Gary Light, at Tailem Bend on the Friday afternoon for an adventure weekend to the Big Desert just south of Murrayville on the Nhill Road. Weather was just clearing and a great weekend in store.

Black top road to Murrayville was straight forward, but the sand/clay

road to Big Bore campground took a few by surprise. At least two of the vehicles finding themselves without traction and ending up heading involuntarily off the slippery road into the bush. Thankfully all emerged unscathed with a gentle flick of the wrist into 4WD H finding the slippery road less challenging. Five vehicles made the trek with a roaring fire the successful recipe for the first chilly night.