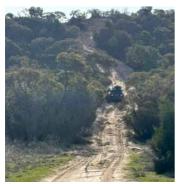

The next day the Cactus Bore Track presented with some great sandy tracks, dune challenges, brilliant vistas, and some interesting gum tree out breaks amongst the desert bush. A great ridge top drive fit for royalty kept drivers interested with the blue sky above sharing this desert countries best. Time to head home on the black top with a promising shower or two to wash away the sticky stuff that makes cleaning more palatable.