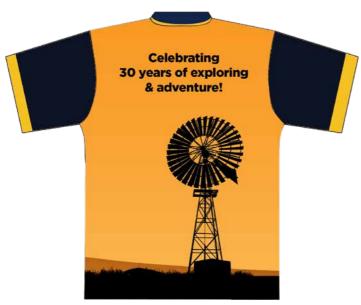

# **30year Anniversary Club Shirts**

# In 2026 MLR will be celebrating our 30 year anniversary.

As per our 20 year anniversary, we will be designing a commemorative shirt to celebrate this milestone.

Each paid membership will receive a shirt as part of their 2026 membership, they will also be available to purchase separately.

With this in mind, we need your creative minds to get designing ready for 2026.

Submitted designs will be shortlisted by the committee and then put to the members to vote for the winning design.

Send your designs to president@mountloftyrangers.com.au or speak to Phil with any questions.