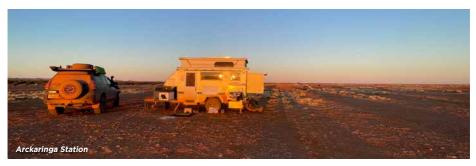

We made our way back to Oodnadatta for lunch and to catch up on a few things with some service. After lunch we headed for Arckaringa Station and the painted desert. Luckily it was a nice calm night as the campground was extremely exposed and after going out to the painted desert in the late afternoon we sat and admired a near 360° view sunset with barely any obstruction at all, it was quite unique and stunning.