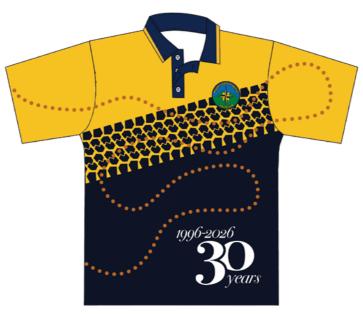

# **30year Anniversary Club Shirts**

# In 2026 MLR will be celebrating our 30 year anniversary.

As per our 20 year anniversary, we will be designing a commemorative shirt to celebrate this milestone.

Each paid membership will receive a shirt as part of their 2026 membership, they will also be available to purchase separately.

With this in mind, we need your creative minds to get designing ready for 2026.

Submitted designs will be shortlisted by the committee and then put to the members to vote for the winning design.

Send your designs to president@mountloftyrangers.com.au or speak to Phil with any questions.