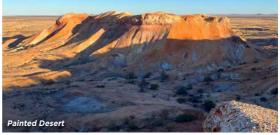

Trip starts in Peterborough SA on Monday 9th September staying at Willangi Bush Escapes with a day off to explore and then on property 4WDing (grading depending on track chosen by driver).

Then we go remote, generally following the Old Ghan line with days off in Farina, William Creek (options to take a flight over Lake Eyre South, and drive out to Halligans Bay on Lake Eyre), on to Oodnadatta, then through the Painted Desert for a day off in Coober Pedy (own accommodation arrangements, eg underground camping).

We made our way back to Oodnadatta for lunch and to catch up on a few things with some service. After lunch we headed for Arckaringa Station and the painted desert. Luckily it was a nice calm night as the campground was extremely exposed and after going out to the painted desert in the late afternoon we sat and admired a near 360° view sunset with barely any obstruction at all, it was quite unique and stunning.