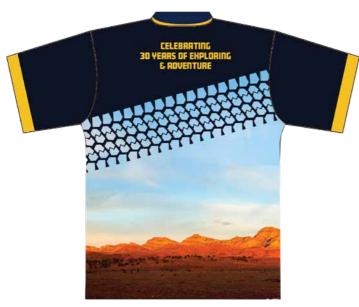

# **30year Anniversary Club Shirts**

# In 2026 MLR will be celebrating our 30 year anniversary.

As per our 20 year anniversary, we will be designing a commemorative shirt to celebrate this milestone.

Each paid membership will receive a shirt as part of their 2026 membership, they will also be available to purchase separately.

With this in mind, we need your creative minds to get designing ready for 2026.

Submitted designs will be shortlisted by the committee and then put to the members to vote for the winning design.

Send your designs to president@mountloftyrangers.com.au or speak to Phil with any questions.