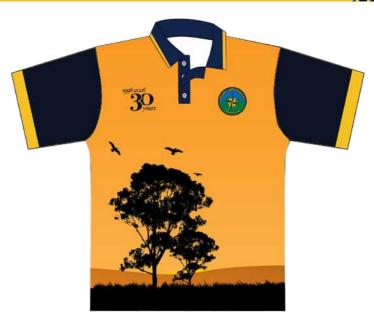

# **30year Anniversary Club Shirts**

# In 2026 MLR will be celebrating our 30 year anniversary.

As per our 20 year anniversary, we will be designing a commemorative shirt to celebrate this milestone.

Each paid membership will receive a shirt as part of their 2026 membership, they will also be available to purchase separately.

With this in mind, we need your creative minds to get designing ready for 2026.

Submitted designs will be shortlisted by the committee and then put to the members to vote for the winning design.

Send your designs to president@mountloftyrangers.com.au or speak to Phil with any questions.