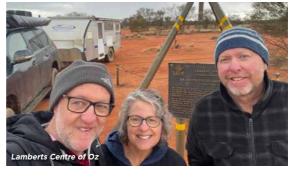

over time. We had originally planned on staying the night, but due to the facilities not entirely working and it was still relatively early, we decided to push on and headed for Lamberts Centre of Australia.

After a rough final 13kms into camp we arrived about 4.30pm, got the fire started and enjoyed a few drinks in the middle of Oz. After some gentle rain overnight and again in the morning we packed up, took some photos and started our journey back south. As we went through Finke we noticed a convoy of vehicles coming towards us looking a lot dirtier than we were at this point. We made our way towards Eringa waterhole along some muddy tracks which we tried to avoid as much as possible but inevitably the cars and campers ended up covered in mud. Weirdly enough the closer we got to camp the roads were suddenly kicking up dust again so the rain hadn't made it that far south.