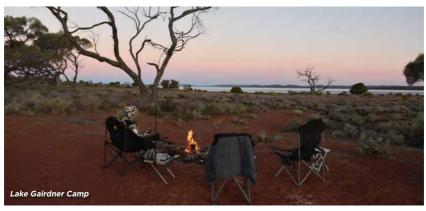

We had a longer day planned today so it was up early, packed and on the road by 8am. We headed into Coober Pedy, re-stocked and then hit the highway south for 250kms. From here we detoured towards Kingoonya and then headed south to the southern end of Lake Gairdner. Having made good time all day we pulled up at 4pm and set-up camp with a nice view of the lake. Nick put his drone up and got some great footage while we got the fire ready to go as there was a cold wind blowing and some warmth was needed. Luckily the wind died down after the sun went down and it was another still night. We could tell it was going to be cold so both campers had the luxury of running their diesel heaters all night and all I can say is thank goodness for them because we woke up to -1° in the morning with anything wet left out now frozen.

With Nick heading for home, but Paula and I making our way home a bit slower, we said our goodbyes and parted ways. Paula and I spent a stunning, still morning wandering out onto the lake, followed by breakfast, coffee, showers and a casual pack up. We left camp just after 11am and headed for Iron Knob where we aired-up, from there it was on to Melrose for our last night. All in all it was a great trip with plenty of red dust, blue sunny skies, big campfires and lots of stunning outback scenery.