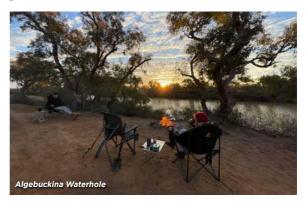

After restocking a few bits in Leigh Creek we met Nick in Maree, after lunch in the pub we made our way 60kms up the Oodnadatta Track to a nice bush camp. After a lovely peaceful, chilly night we made our way further north stopping to see water in Lake Eyre and then on to William Creek before pulling up at Algebuckina waterhole for the night. Again it was a lovely quiet night with a stunning sunset and some good campfire chat and lovely food to go with that.