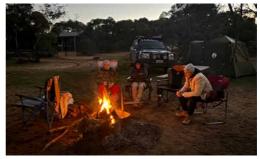

## **Big Desert Trip Report**

### by Jeff Sheridan

We met trip leader, Gary Light, at Tailem Bend on the Friday afternoon for an adventure weekend to the Big Desert just south of Murrayville on the Nhill Road. Weather was just clearing and a great weekend in store.

After this we lost a vehicle to a sleeping mismatch to head home for the comfort of their own bed. After farewells, the 4 went back to focus on a warm camp. Fire was again the order of the night with Saturday night fever music, nibbles, reflection, a promise of a dry Sunday ahead, the perfect recipe for the camp.