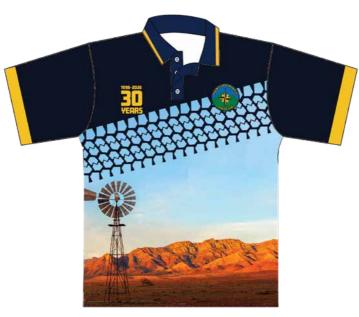

# **30year Anniversary Club Shirts**

# In 2026 MLR will be celebrating our 30 year anniversary.

As per our 20 year anniversary, we will be designing a commemorative shirt to celebrate this milestone.

Each paid membership will receive a shirt as part of their 2026 membership, they will also be available to purchase separately.

With this in mind, we need your creative minds to get designing ready for 2026.

Submitted designs will be shortlisted by the committee and then put to the members to vote for the winning design.

Send your designs to president@mountloftyrangers.com.au or speak to Phil with any questions.