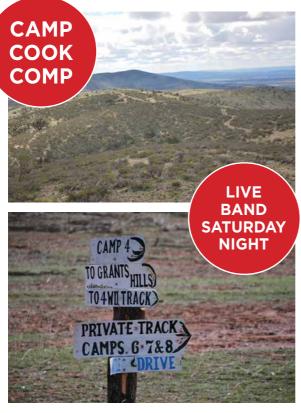

## **Loftyfest 2024**

### **Facilities:**

Toilets and showers (gold coin donation required for showers).

We will be camping at the shearing shed where there is undercover shelter if required.

All firewood to be provided.

### Registration:

Via MLR Website or trip sheet. (Additional info re the weekend will be provided in due course)

### Costs:

- Camping \$50 per couple per night or \$35 single
- Tracks Access to four wheel driving tracks is an additional \$45 which covers access for the entire stay (Waiver required to be signed)

### **Activities:**

- Numerous Day Trips (trip leaders needed)
- Saturday Night Live Band
- Saturday Night Camp Cook Competition -Bread / Main / Dessert
- General Socialising