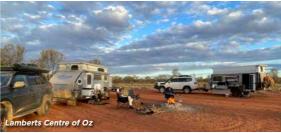

over time. We had originally planned on staying the night, but due to the facilities not entirely working and it was still relatively early, we decided to push on and headed for Lamberts Centre of Australia.

After a rough final 13kms into camp we arrived about 4.30pm, got the fire started and enjoyed a few drinks in the middle of Oz. After some gentle rain overnight and again in the morning we packed up, took some photos and started our journey back south. As we went through Finke we noticed a convoy of vehicles coming towards us looking a lot dirtier than we were at this point. We made our way towards Eringa waterhole along some muddy tracks which we tried to avoid as much as possible but inevitably the cars and campers ended up covered in mud. Weirdly enough the closer we got to camp the roads were suddenly kicking up dust again so the rain hadn't made it that far south.