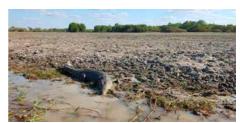

Unfortunately it all came to an abrupt end. We were at Warla Gorge, Mount Elizabeth Station in the Kimberly when Heather stepped on a wobbly rock and fell on Friday 21st June. We both slept overnight in the rooftop tent! It was a better option than sleeping in the car as Heather was able to elevate her foot.

The next day Kevin drove her 280 km to Derby Hospital where X-rays confirmed 3 fractures in Heather's left foot. With a moon boot on and an elbow crutch for support Heather flew back to Adelaide from Broome via Perth on Monday 24th June.