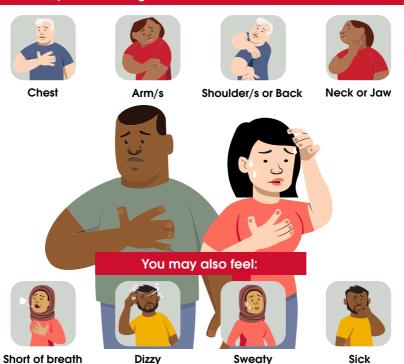

#### **Healthy Hearts**

#### Warning signs of a heart attack

#### Pain, pressure or tightness in one or more of these areas:

Tell someone how you feel.

If feeling worse or not better after 10 minutes,

Call triple zero (000)

Chew 300mg of aspirin if you have it, unless you are allergic or your doctor has told you not to.