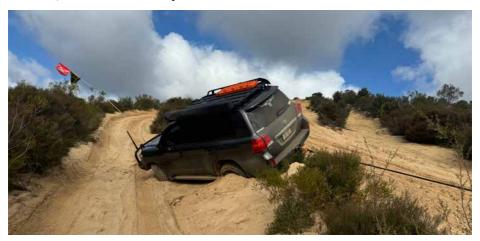

Five tracks on the big Dune were presented to entice drivers skills. Some made it, others didn't, but lots of fun had. Then a call over the radio....."I think I'm in a spot of trouble". Teetering between tracks was a very tidy 200 series looking very untidy on the track, held from disaster by a bit of sand and bush.

Digging commenced to try and reduce the precarious angle. You could here the cogs churning, trying to work out the best recovery. Concurrently a winch tether was applied to another vehicle across the tracks to the roof rack to prevent tipping. Repositioning another vehicle for rear winch recovery. This was a dead weight winch recovery with the 200 series engine off due to oil draining from system due to the steep angle. So new learnings! Team 'Big Bore' made the recovery effective with no damage incurred.