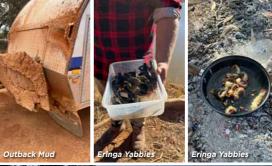

After a rough final 13kms into camp we arrived about 4.30pm, got the fire started and enjoyed a few drinks in the middle of Oz. After some gentle rain overnight and again in the morning we packed up, took some photos and started our journey back south. As we went through Finke we noticed a convoy of vehicles coming towards us looking a lot dirtier than we were at this point. We made our way towards Eringa waterhole along some muddy tracks which we tried to avoid as much as possible but inevitably the cars and campers ended up covered in mud. Weirdly enough the closer we got to camp the roads were suddenly kicking up dust again so the rain hadn't made it that far south.

First order of importance when we got to camp was getting as much mud off as possible, so with scrapers/egg flips in hand I think we reduced the weight of the car & camper by about 30kgs.

We were here nice and early and staying for 2 x nights so it was time to set-up, sit back and relax and enjoy this fantastic free camp site. Some other campers were considerate

enough to leave a yabby net on the bank of the waterhole so I put some bait in, threw it in and crossed my fingers. With the campfire right on the water it was just a case of sitting back and enjoying a beautiful sunset.

Up for sunrise again and after pulling up the yabby net to find it full of yabby's it was just one of those catch-up days with washing, maintenance, firewood collection, relaxing and preparing for roast in the camp oven all on the list. It was a good day and one that was enjoyed

after being on the move for the last  $4 \times 1$  nights. We had yabby's pan fried over the fire in garlic and butter for entree and they were yum, you just need about 100 for a decent meal. Roast was great and after another peaceful night under the stars it was time to move on again.