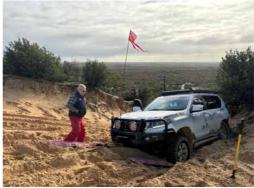

With the rain alluding the well resourced camp, all departed for the White Springs Track heading north again on slippery 'main' road (in 4WD from the start this time). We diverted to a track to the west for a practice climb at a training dune first thing with Gary showing how to get stuck, but also how to self recover. After this experiment the right line at the top was identified with all conquering this first test. Tracks are well sign

posted and I was impressed with the 'way finding' and facilities in this 'free' Victorian state park. Vehicles meandered through green lined sandy tracks with a few spots of water on track, claypans allowing some to get a free car wash, which was fine if you started with a brown vehicle as you ended in one. A single kangaroo was spotted bouncing through the lush green bush, but this was to be a rare encounter with any fauna. Birds were noisy and prolific but illusive to the camera and the untrained eye! On to the big dune to test the skills, also on the big dune all lining up for the standard club photo opportunity.

Five tracks on the big Dune were presented to entice drivers skills. Some made it, others didn't, but lots of fun had. Then a call over the radio....."I think I'm in a spot of trouble". Teetering between tracks was a very tidy 200 series looking very untidy on the track, held from disaster by a bit of sand and bush.