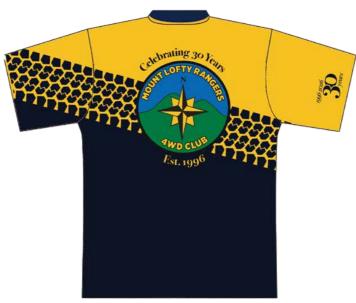

# **30year Anniversary Club Shirts**

# In 2026 MLR will be celebrating our 30 year anniversary.

As per our 20 year anniversary, we will be designing a commemorative shirt to celebrate this milestone.

Each paid membership will receive a shirt as part of their 2026 membership, they will also be available to purchase separately.

With this in mind, we need your creative minds to get designing ready for 2026.

Submitted designs will be shortlisted by the committee and then put to the members to vote for the winning design.

Send your designs to president@mountloftyrangers.com.au or speak to Phil with any questions.