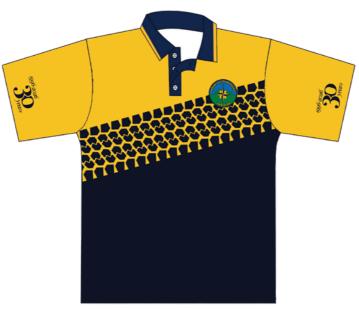

# **30year Anniversary Club Shirts**

# In 2026 MLR will be celebrating our 30 year anniversary.

As per our 20 year anniversary, we will be designing a commemorative shirt to celebrate this milestone.

Each paid membership will receive a shirt as part of their 2026 membership, they will also be available to purchase separately.

With this in mind, we need your creative minds to get designing ready for 2026.

Submitted designs will be shortlisted by the committee and then put to the members to vote for the winning design.

Send your designs to president@mountloftyrangers.com.au or speak to Phil with any questions.