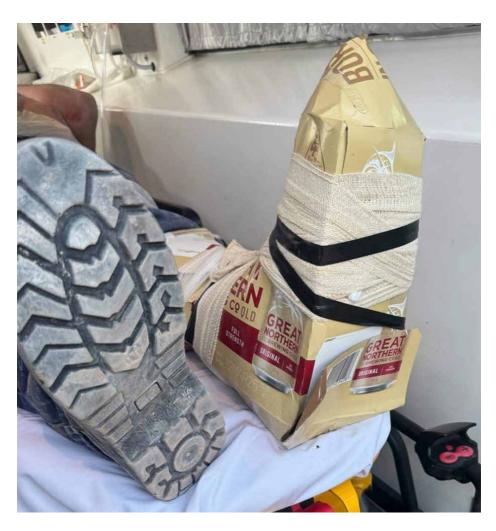

Unfortunately it all came to an abrupt end. We were at Warla Gorge, Mount Elizabeth Station in the Kimberly when Heather stepped on a wobbly rock and fell on Friday 21st June. We both slept overnight in the rooftop tent! It was a better option than sleeping in the car as Heather was able to elevate her foot.

The next day Kevin drove her 280 km to Derby Hospital where X-rays confirmed 3 fractures in Heather's left foot. With a moon boot on and an elbow crutch for support Heather flew back to Adelaide from Broome via Perth on Monday 24th June.

# WAS THIS KEVIN'S HANDIWORK ON HEATHER'S FOOT?