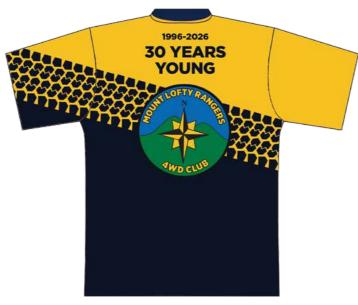

# **30year Anniversary Club Shirts**

# In 2026 MLR will be celebrating our 30 year anniversary.

As per our 20 year anniversary, we will be designing a commemorative shirt to celebrate this milestone.

Each paid membership will receive a shirt as part of their 2026 membership, they will also be available to purchase separately.

With this in mind, we need your creative minds to get designing ready for 2026.

Submitted designs will be shortlisted by the committee and then put to the members to vote for the winning design.

Send your designs to president@mountloftyrangers.com.au or speak to Phil with any questions.