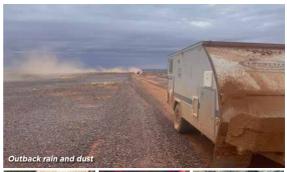

After a rough final 13kms into camp we arrived about 4.30pm, got the fire started and enjoyed a few drinks in the middle of Oz. After some gentle rain overnight and again in the morning we packed up, took some photos and started our journey back south. As we went through Finke we noticed a convoy of vehicles coming towards us looking a lot dirtier than we were at this point. We made our way towards Eringa waterhole along some muddy tracks which we tried to avoid as much as possible but inevitably the cars and campers ended up covered in mud. Weirdly enough the closer we got to camp the roads were suddenly kicking up dust again so the rain hadn't made it that far south.