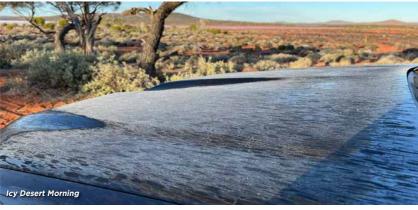

We had a longer day planned today so it was up early, packed and on the road by 8am. We headed into Coober Pedy, re-stocked and then hit the highway south for 250kms. From here we detoured towards Kingoonya and then headed south to the southern end of Lake Gairdner. Having made good time all day we pulled up at 4pm and set-up camp with a nice view of the lake. Nick put his drone up and got some great footage while we got the fire ready to go as there was a cold wind blowing and some warmth was needed. Luckily the wind died down after the sun went down and it was another still night. We could tell it was going to be cold so both campers had the luxury of running their diesel heaters all night and all I can say is thank goodness for them because we woke up to -1° in the morning with anything wet left out now frozen.