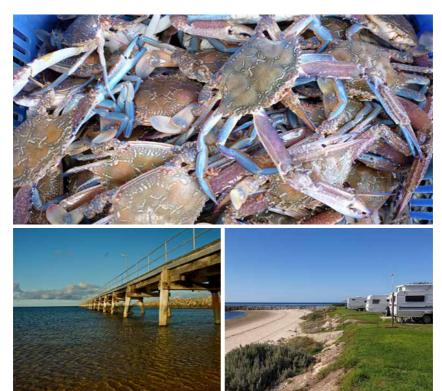

## **Club Trip**

## **Stansbury Crabbing**

Friday 18th - Sunday 20th October

8 powered sites on beachfront \$44 per night Intent to catch blue swimmer crabs from beach or jetty. Other fishing options available for those interested.

For further details, contact: Mark Wakelam mark.wakelam@mountloftyrangers.com.au