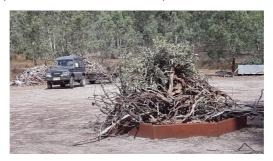

In total there were 20 volunteers with 12 of them being Mount Lofty Rangers 4wd Club members.

Our tasks included removing abandoned marijuana growing paraphernalia that had been found some time ago but took a bit of effort to extricate from the bush by foot as was quite secluded. Old fencing wire, pipes, iron and old tanks from farming days as well as many plant guards were also removed. We also used an MLR member's 4wd to remove some rolls of wire from long grass that had grown through it over time.

In all we had 4 full trailers of rubbish to take to the dump at Heathfield where most was placed in the metal recycling bin.

Mount Lofty Rangers put on a sausage sizzle and some salads at lunch time which was enjoyed by all.

# TRIP REPORT: SCOTT CREEK CLEAN UP

Here are some pics of the Scott Creek clean up MLR did with the Friends of Scott Creek group.

**Rangers Review** 