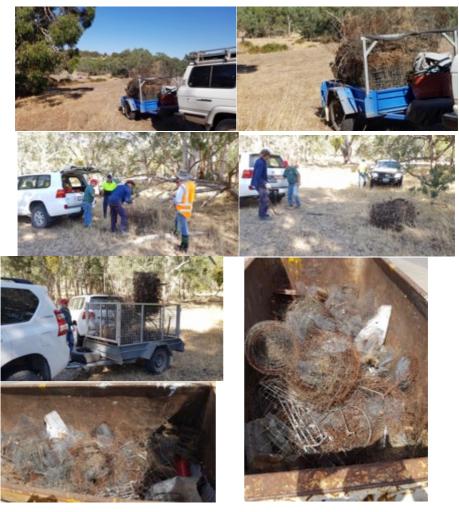

# TRIP REPORT: SCOTT CREEK CLEAN UP

Courtesy of Steve Brown

We started at about 8.30 on Sunday 17th March where Jenny Dawes from the Scott Creek Conservation Park group gave us a brief history of the park and their purpose within the Scott Creek Park. A safety induction was also given and then we split up into 3 groups with some doing easier to reach jobs and others clambering through the bush and driving their 4wd's with trailers.

In total there were 20 volunteers with 12 of them being Mount Lofty Rangers 4wd Club members.

Our tasks included removing abandoned marijuana growing paraphernalia that had been found some time ago but took a bit of effort to extricate from the bush by foot as was quite secluded. Old fencing wire, pipes, iron and old tanks from farming days as well as many plant guards were also removed. We also used an MLR member's 4wd to remove some rolls of wire from long grass that had grown through it over time.

In all we had 4 full trailers of rubbish to take to the dump at Heathfield where most was placed in the metal recycling bin.

Mount Lofty Rangers put on a sausage sizzle and some salads at lunch time which was enjoyed by all.

Before we left the park some MLR members took up the opportunity to have a guided driving tour around the Conservation Park which was really quite picturesque. Ann from the MLR lived right in that area on a dairy farm as a child so was giving us a bit of a (UHF radio) historical account of the things she got up to and the buildings and mines in the area etc. which was very interesting too.

The extra 'Person power' from the MLR group certainly helped deal with a job that the Conservation group were trying to tackle for some time.

# TRIP REPORT: SCOTT CREEK CLEAN UP

Here are some pics of the Scott Creek clean up MLR did with the Friends of Scott Creek group.

**Rangers Review** 