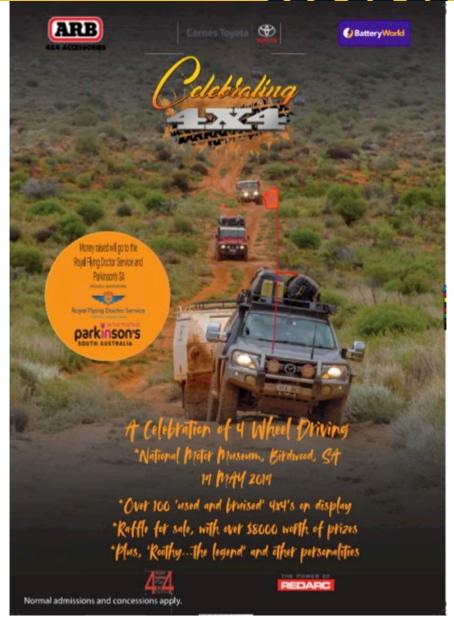

# **CELEBRATION OF 4WDING**

#### PRESS RELEASE FOR 19TH MAY 2019.

CELEBRATION of FOUR WHEEL DRIVING, National Motor Museum, Birdwood SA.

Officially called, The ARB and Battery World, Celebration of Four Wheel Driving.

Over 100 "used and bruised" 4x4's in full camp mode, "as if we are going to cross the Simpson"?? Not just cars, but off road campers/vans/rigs! Camping overnight on the Saturday to prove we are in the "zone"! Special guests, Roothy and Karen, the hand break! Doug Sprigg, owner of Arkaroola, who was, as a kid, a passenger in the first 4x4 to cross the Simpson. Helen Hamp, nee Kruse, daughter of the famous Birdsville Mailman, Tom. Valmai Hankel, who travelled around Australia with her late husband, and then keep travelling by herself after his passing. (An absolute character that is often on the ABC and the reason for the Parkinsons fundraising) Kristin Weidenbach, author, and particularly of "The Last Mailman" which is Tom Kruse's story.

Cooking demos, damper, camp ovens, etc,

Some campers will demonstrate their rigs during the day, and a Band, "Western Branch" will entertain. A local craft brewery (Lobethal Bier Haus) will be on hand, plus a winery, and a coffee van.

A list of trips taken by the Club members, and a list for the vehicles will be on display so the public can talk to members about their experiences. Vehicles have nominated from SA 4x4 Clubs and some rigs are coming from Tasmania via the National Pajero Club, which is based in SA.

A large raffle, over \$8000 worth will be running raising money RFDS and Parkinsons SA. \$5/ticket, to be released for sale early 2019.

Normal admission and concessions apply to the NMM, and full access to the Museum.