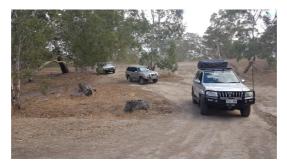

# TRIP REPORT: SCOTT CREEK CLEAN UP

Courtesy of Steve Brown

We started at about 8.30 on Sunday 17th March where Jenny Dawes from the Scott Creek Conservation Park group gave us a brief history of the park and their purpose within the Scott Creek Park. A safety induction was also given and then we split up into 3 groups with some doing easier to reach jobs and others clambering through the bush and driving their 4wd's with trailers.

In total there were 20 volunteers with 12 of them being Mount Lofty Rangers 4wd Club members.

Our tasks included removing abandoned marijuana growing paraphernalia that had been found some time ago but took a bit of effort to extricate from the bush by foot as was quite secluded. Old fencing wire, pipes, iron and old tanks from farming days as well as many plant guards were also removed. We also used an MLR member's 4wd to remove some rolls of wire from long grass that had grown through it over time.

# TRIP REPORT: SCOTT CREEK CLEAN UP

Here are some pics of the Scott Creek clean up MLR did with the Friends of Scott Creek group.

**Rangers Review** 