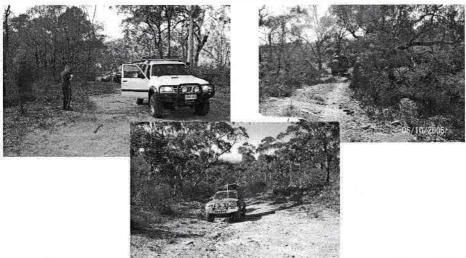

### Peake Weekend

Paul Tabone ,Frank A, Matt Eastmure met at Tailem Bend at 6pm ,then headed off to Peake Pub for a meal & a couple of beverages. Arrived at Peake camp site at 8.00pm and set up camp & lit the fire. Skippy & I Shorty, Jack & Dave Koch arrived at 9pm & set up. Great clear cool night couldn't believe this weather for winter. We had some rain overnight. Next morning after a bit of a sleep in woke up to a foggy morning which cleared about 10am to a great sunny day.

Jeff Morgan, Bill, Brian & Kim arrived about 9.30am. We all then aired down and went out for a drive in the sand a lot of soft steep sandy tracks up the dunes. Some rather testing than others, Crooza had a flat tyre, sand in the bead, we all stoped to lend a hand. Drove in the sand till 12noon & headed back for lunch .Ken Bradey, Brett & Jen had arrived & set up camp,after lunch we headed to a different area of sand. Some of the group headed off to play in the dunes & 3 of us stayed with Jeff & Paul and did some basic training. Proceeded back to camp at 4pm for a couple of drinks & nibbles. Paul, Frank & Matt packed up & headed home & the others revved up the fire and had a good chat around the fire before dinner.Great meals that night ,another cold,clear night

<u>Sunday</u>, Woke up to a cool sunny morning, great breakfast of bacon & eggs .Anthony turned up & then we were off to do some more sand driving Jeff put us all through snatch strap recovery training We drove around in the sand till lunch.Cooked a bbq for lunch & packed up camp and headed home.We all had a great time at Peake and good that we had a fair turn out of members.