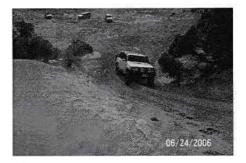

### Peake Weekend

Paul Tabone ,Frank A, Matt Eastmure met at Tailem Bend at 6pm ,then headed off to Peake Pub for a meal & a couple of beverages. Arrived at Peake camp site at 8.00pm and set up camp & lit the fire. Skippy & I Shorty, Jack & Dave Koch arrived at 9pm & set up. Great clear cool night couldn't believe this weather for winter. We had some rain overnight. Next morning after a bit of a sleep in woke up to a foggy morning which cleared about 10am to a great sunny day.

Jeff Morgan, Bill, Brian & Kim arrived about 9.30am. We all then aired down and went out for a drive in the sand a lot of soft steep sandy tracks up the dunes. Some rather testing than others, Crooza had a flat tyre, sand in the bead, we all stoped to lend a hand. Drove in the sand till 12noon & headed back for lunch .Ken Bradey, Brett & Jen had arrived & set up camp,after lunch we headed to a different area of sand. Some of the group headed off to play in the dunes & 3 of us stayed with Jeff & Paul and did some basic training. Proceeded back to camp at 4pm for a couple of drinks & nibbles. Paul, Frank & Matt packed up & headed home & the others revved up the fire and had a good chat around the fire before dinner.Great meals that night ,another cold,clear night

<u>Sunday</u>, Woke up to a cool sunny morning, great breakfast of bacon & eggs .Anthony turned up & then we were off to do some more sand driving Jeff put us all through snatch strap recovery training We drove around in the sand till lunch.Cooked a bbq for lunch & packed up camp and headed home.We all had a great time at Peake and good that we had a fair turn out of members.