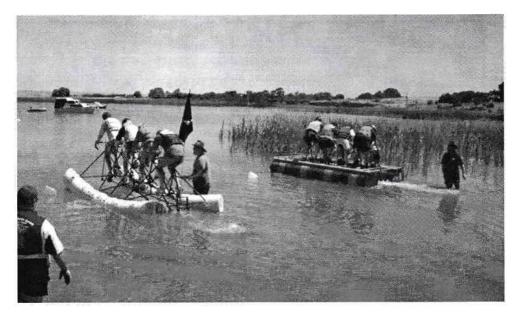

#### 10th—11th February 2001 Hosted by Mt Lofty Rangers Inc.

This years raft race saw our club hosting what to out to be a fabulous funfilled weekend. Mark Moss and his team of fantastic helpers had the weekend well organised and running like clock work.

The weekend was well attended with people from the Barossa, Subaru, Suzuki, Holden, Central Hills, Adventurers, Wanderers, Nissan and Mt Lofty Rangers attending.

The fun started on Saturday afternoon with the Tub and Tube Race. This involved trying to get old bath tubs to float with the aid of empty plastic milk bottles. From all accounts most people got very wet!!!

Sunday started well with Egg and Bacon McRangers available to all interested. What a way to wake up to the smell of bacon and eggs—yummy.

The Raft Race started promptly at 10am with Mens, Womens and Childrens races in the Hi-Tech and Low-Tech events. There were a few early race incidents with interferences by rafts losing their direction—but all disputes were put to rest early.