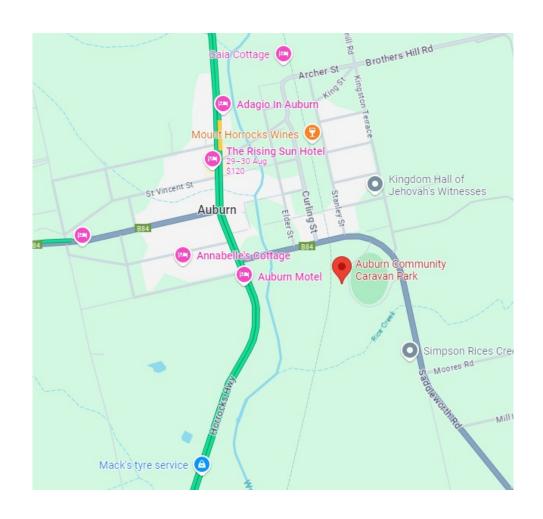

# MLR END OF YEAR BASH

When: Fri 29 Nov – Sun 1 Dec

Where: Auburn Community Caravan Park (see map below)