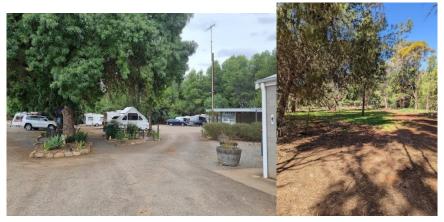

Caravan Park accommodation options are listed below, all have access to showers and toilets included in the price.

| Type                                                                 | Cost / single / ni | Cost / couple / ni |
|----------------------------------------------------------------------|--------------------|--------------------|
| Bush Lot – large area with shade available                           | 20                 | 25                 |
| Unpowered Lawned Area                                                | 20                 | 25                 |
| Powered (NB: only 14 sites in total so get in quick if you want one) | 30                 | 35                 |