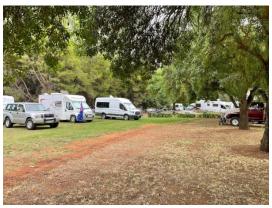

Caravan Park accommodation options are listed below, all have access to showers and toilets included in the price.

| Type                                                                 | Cost / single / ni | Cost / couple / ni |
|----------------------------------------------------------------------|--------------------|--------------------|
| Bush Lot – large area with shade available                           | 20                 | 25                 |
| Unpowered Lawned Area                                                | 20                 | 25                 |
| Powered (NB: only 14 sites in total so get in quick if you want one) | 30                 | 35                 |